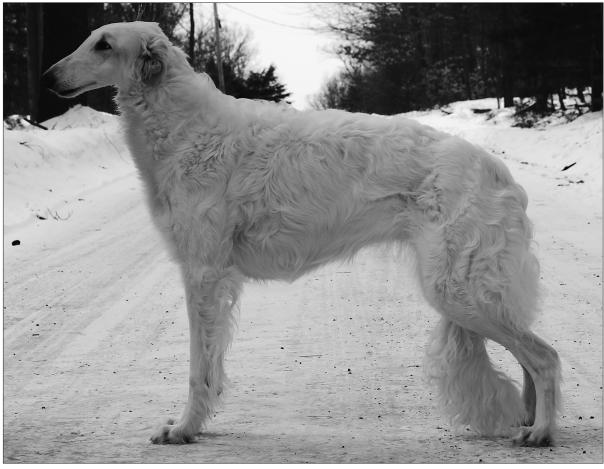

## Maskova's White Rose

March 28, 2014Elisabeth & Jim Szymanski, Jack SecrestBreeder(s): Elisabeth & Jim Szymanski, Roni & Jennifer Zucker132 Meadowridge Acres RoadFemaleMilford, PA 18337White570-828-0874, cell 973-670-6590; maskova7@aol.com, TFT570@yahoo.com

We do love Lucy! She debuted in October 2014 at BCGNY fall specialty earning Best Puppy in Show under Shirley McFadden. At PVBC she was awarded RWB to a 5-point major under Karen Dumke and to finish the month of specialties, at BCNE she was awarded Best in Sweeps. We look forward to the future as she reminds us of Grandam Rosie and a line of significant Borzoi